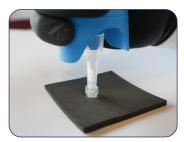

## HISTOFREEZER® STAT CLOSED CONE DESIGN FREEZING TEMPERATURE OVER TIME

Closed cones deliver and maintain a critical freezing temperature (-50C).