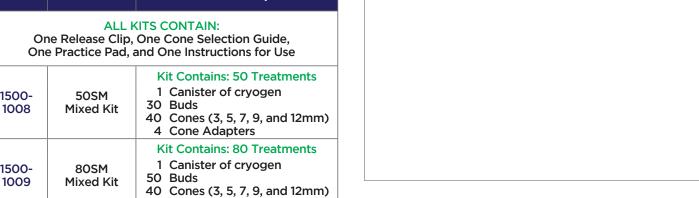

Histofreezer® STAT closed cones deliver precise freezing of the lesion.

Histofreezer® STAT buds are ideal for hard-to-treat locations and can be used on or off the device.

| Item No.                                                                                                     | Kit Product<br>Code | Histofreezer® <i>STAT</i><br>Product Description                                                          |
|--------------------------------------------------------------------------------------------------------------|---------------------|-----------------------------------------------------------------------------------------------------------|
| ALL KITS CONTAIN: One Release Clip, One Cone Selection Guide, One Practice Pad, and One Instructions for Use |                     |                                                                                                           |
| 1500-<br>1008                                                                                                | 50SM<br>Mixed Kit   | Kit Contains: 50 Treatments 1 Canister of cryogen 30 Buds 40 Cones (3, 5, 7, 9, and 12mm) 4 Cone Adapters |
| 1500-                                                                                                        | 80SM                | Kit Contains: 80 Treatments 1 Canister of cryogen                                                         |

4 Cone Adapters