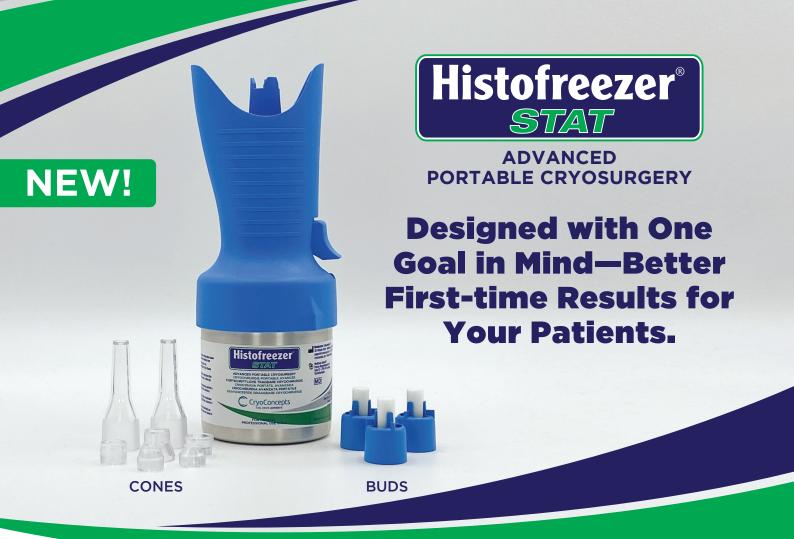

## **ADVANCED PORTABLE CRYOSURGERY**

## **Breakthrough Features:**

**Uses CONES OR** BUDS

Effective Freezing

High Efficacy

**Immediately** Cold

Single-Handed Design

Higher Safety

50 or 80 Count Mixed Kit

Histofreezer® STAT closed cones deliver precise freezing of the lesion.

Histofreezer® STAT buds are ideal for hard-to-treat locations and can be used on or off the device.

| Item No.                                                                                                     | Kit Product<br>Code | Histofreezer® <i>STAT</i><br>Product Description                                                          |
|--------------------------------------------------------------------------------------------------------------|---------------------|-----------------------------------------------------------------------------------------------------------|
| ALL KITS CONTAIN: One Release Clip, One Cone Selection Guide, One Practice Pad, and One Instructions for Use |                     |                                                                                                           |
| 1500-<br>1008                                                                                                | 50SM<br>Mixed Kit   | Kit Contains: 50 Treatments 1 Canister of cryogen 30 Buds 40 Cones (3, 5, 7, 9, and 12mm) 4 Cone Adapters |
| 1500-                                                                                                        | 80SM                | Kit Contains: 80 Treatments 1 Canister of cryogen                                                         |