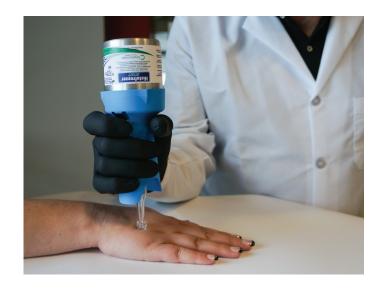

Histofreezer® STAT closed cones deliver precise freezing of the lesion.

Histofreezer® STAT buds are ideal for hard-to-treat locations and can be used on or off the device.

| Item No.                                                                                                     | Kit Product<br>Code | Histofreezer® <i>STAT</i><br>Product Description                                                          |
|--------------------------------------------------------------------------------------------------------------|---------------------|-----------------------------------------------------------------------------------------------------------|
| ALL KITS CONTAIN: One Release Clip, One Cone Selection Guide, One Practice Pad, and One Instructions for Use |                     |                                                                                                           |
| 1500-<br>1008                                                                                                | 50SM<br>Mixed Kit   | Kit Contains: 50 Treatments 1 Canister of cryogen 30 Buds 40 Cones (3, 5, 7, 9, and 12mm) 4 Cone Adapters |
| 1500-                                                                                                        | 80SM                | Kit Contains: 80 Treatments 1 Canister of cryogen                                                         |