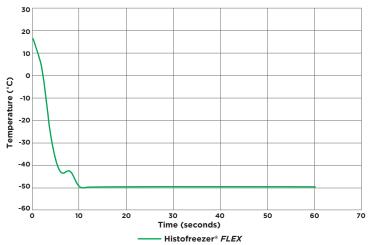

## HISTOFREEZER® STAT CLOSED CONE DESIGN FREEZING TEMPERATURE OVER TIME

Closed cones deliver and maintain a critical freezing temperature (-50C).